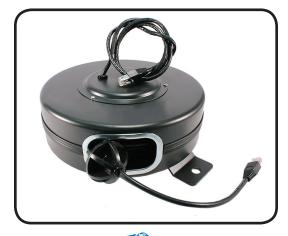

## Stage Ninja® 65 Foot Retractable CAT6 Unshielded Cable Reel

Premium CAT6 unshielded cable. Pull cable to desired length (it locks in place); give the cable another pull to unlock. Cable instantly retracts into protective housing. Custom options available. Call 317-829-1507 to learn more. Made in USA

| Reel Material          | Retraction length (US/M) / Connector | Reel Size / Color | Cord Color          | Static Length / Connector |
|------------------------|--------------------------------------|-------------------|---------------------|---------------------------|
| Powder Coated<br>Steel | 65ft (19.8m) / RJ-45                 | 9 Inch / Black    | Black               | 3ft (.9m) / RJ-45         |
| Weight                 | Constant Tension Available           | Shielded          | Mounting            | Warranty                  |
| 10 lbs / 4.5 kg        | Yes                                  | No                | Flat Mounting Strap | 1 Year                    |