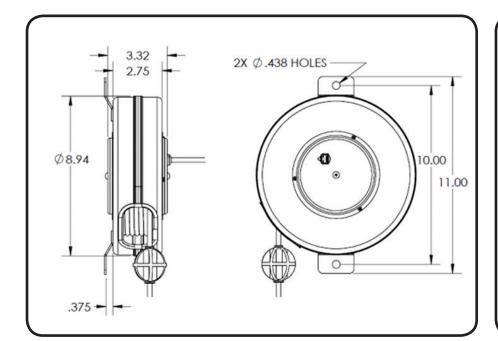

| Reel Material          | Retraction length (US/M) / Connector | Reel Size / Color | Cord Color          | Static Length / Connector |
|------------------------|--------------------------------------|-------------------|---------------------|---------------------------|
| Powder Coated<br>Steel | 65ft (19.8m) / RJ-45                 | 9 Inch / Black    | Black               | 3ft (.9m) / RJ-45         |
| Weight                 | Constant Tension Available           | Shielded          | Mounting            | Warranty                  |
| 10 lbs / 4.5 kg        | Yes                                  | No                | Flat Mounting Strap | 1 Year                    |