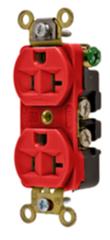

# Straight Blade Devices 20A, 125V, 2 Pole, 3 Wire Grounding HBL® Extra Heavy Duty Compact Duplex Receptacle

- Slender/compact design
- Brass Mounting Strap
- Triple wipe contacts

# **Ordering Information**

| 0                   |              |              |                |
|---------------------|--------------|--------------|----------------|
| Description         | Device Color | UPC          | Catalog Number |
| Back and side wired | Red          | 783585435060 | HBL5352R       |