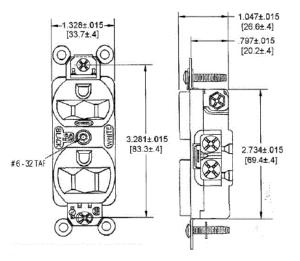

#### Resources

Customer Use Drawing eCatalog

Phone: 407-857-8770 Fax: 407-857-8771 Email: sales@techni-lux.com www.techni-lux.com

Dimensions in Inches (mm) Hubbell Wiring Device-Kellems • Hubbell Incorporated (Delaware) • 40 Waterview Drive • Shelton, CT 06484 Phone (800) 288-6000 • Fax (800) 255-1031 • Specifications subject to change without notice.