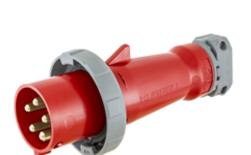

# Watertight Plug

## Features

- UL Type 4X, 12 and IP69k environmental ratings
- One piece non-metallic housing provides impact and chemical resistance in an insulated body
- Watertight neoprene gland seal to prevent water ingress from entering at cable entrance
- Solid one-piece pins for reliable electrical contact .
- Sequential contact engagement to prevent a momentary over-voltage

Certified for current interrupting at full rated current Withstands 3,000V AC 600V AC RMS

Catalog Number HBL5100P7W

Per CSA C22.2 No.182.1 /UL1682 Identification and ratings are a permanent part of the device housing. Terminals identified in accordance with North American and IEC conventions