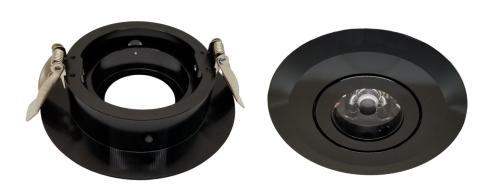

## Description

This recessed trim mount allows you to install a Gantom One or Gantom 7 fixture in a ceiling for downlighting. The swivel adjustment allows you to precisely aim the fixture with a total of 40° of adjustment. The trim is available in black or white finish, and it completely covers the black finish on the standard fixtures. The trim can also be used to hold a diffuser or an MR16 hex louver.

### **Features**

- ► Fits a 4" (102mm) mounting hole
- spring clips hold the mount firmly in place
- compatible with all Gantom One, Gantom One DMX, Storm One, and Storm One DMX fixtures

#### **Physical**

| Materials       | Machined aluminum                                                    |
|-----------------|----------------------------------------------------------------------|
| finish options  | black, white (custom),<br>silver (custom)                            |
| Weight          | 280 grams (9.88 oz)                                                  |
| Dimensions      | 127mm (5") outer diameter<br>57.3 (2.25") minimum depth<br>clearance |
| Mounting Hole Ø | 101.6mm (4")                                                         |
| Fixture Size    | Made for use with 60mm<br>diameter fixtures                          |