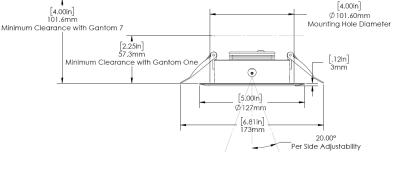

### **Features**

- ► Fits a 4" (102mm) mounting hole
- spring clips hold the mount firmly in place
- compatible with all Gantom One, Gantom One DMX, Storm One, and Storm One DMX fixtures

#### **Physical**

| Materials       | Machined aluminum                                                    |
|-----------------|----------------------------------------------------------------------|
| finish options  | black, white (custom),<br>silver (custom)                            |
| Weight          | 280 grams (9.88 oz)                                                  |
| Dimensions      | 127mm (5") outer diameter<br>57.3 (2.25") minimum depth<br>clearance |
| Mounting Hole Ø | 101.6mm (4")                                                         |
| Fixture Size    | Made for use with 60mm<br>diameter fixtures                          |