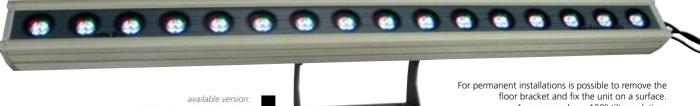

STUDIO DUE Lighting Technology (Shen Zhen) LTD

www.studiodue.com

emotion and creativity in light

Archi bar

Archibar 150 is a Studio Due powerful IP 67 wash led light fixture! Dashing and compact, Archibar 150 is made in aluminium and is equiped with 16 group (rgbw) each one with 4 units of 3W Luxeon Rebel led's.

### PHYSICAL

Widht: 1005 mm Height: 255 mm (max) Weight: 7 kg.

art. AB-40BL: 40° wide beam lenses kit

Anyway you have 120° tilt regulation. art. 0806: rgbw ARCHIBAR 150/C available accessories: