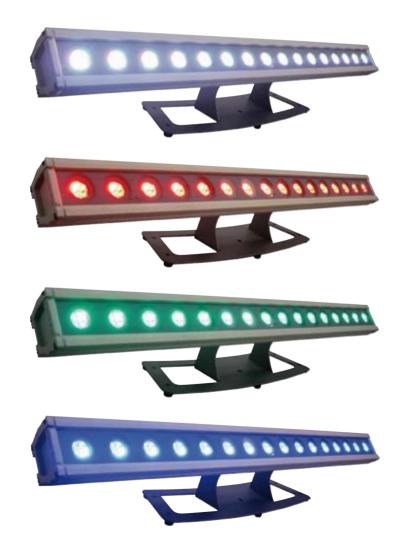

STUDIO DUE Lighting Technology (Shen Zhen) LTD

www.studiodue.com

emotion and creativity in light

Archi bar

Archibar 150 is a Studio Due powerful IP 67 wash led light fixture! Dashing and compact, Archibar 150 is made in aluminium and is equiped with 16 group (rgbw) each one with 4 units of 3W Luxeon Rebel led's.

#### DMX CHANNELS

ch1 = red

ch2 = green

ch3 = blue

ch4 = white

ch5 = strobe

ch6 = dimmer

ch7 = led fade time ch8 = rainbow