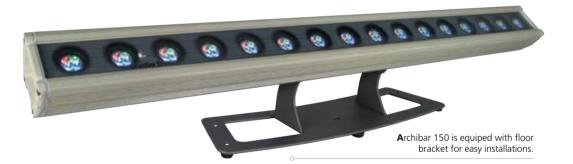

STUDIO DUE Lighting Technology (Shen Zhen) LTD

www.studiodue.com

emotion and creativity in light

Archi bar

Archibar 150 is a Studio Due powerful IP 67 wash led light fixture! Dashing and compact, Archibar 150 is made in aluminium and is equiped with 16 group (rgbw) each one with 4 units of 3W Luxeon Rebel led's.

### PHYSICAL

Widht: 1005 mm Height: 255 mm (max) Weight: 7 kg.

art. AB-40BL: 40° wide beam lenses kit

Anyway you have 120° tilt regulation. art. 0806: rgbw ARCHIBAR 150/C available accessories: