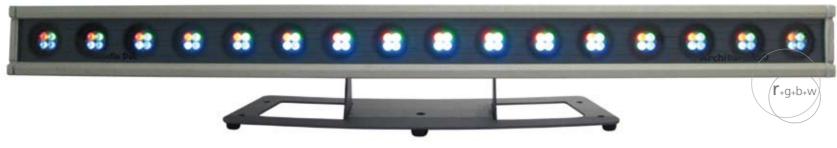

STUDIO DUE Lighting Technology (Shen Zhen) LTD

www.studiodue.com

emotion and creativity in light

Archi bar

Archibar 150 is a Studio Due powerful IP 67 wash led light fixture! Dashing and compact, Archibar 150 is made in aluminium and is equiped with 16 group (rgbw) each one with 4 units of 3W Luxeon Rebel led's.

#### DMX CHANNELS

ch1 = red

ch2 = green

ch3 = blue

ch4 = white

ch5 = strobe

ch6 = dimmer

ch7 = led fade time ch8 = rainbow