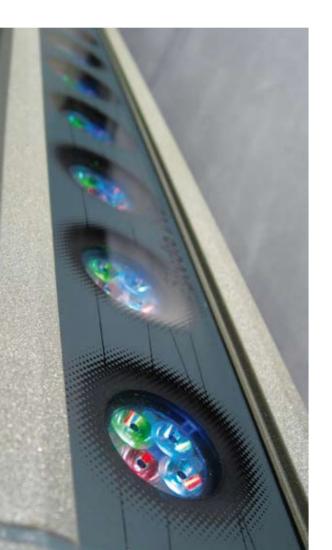

STUDIO DUE Lighting Technology (Shen Zhen) LTD

www.studiodue.com

emotion and creativity in light

Archi bar

Archibar 150 is a Studio Due powerful IP 67 wash led light fixture! Dashing and compact, Archibar 150 is made in aluminium and is equiped with 16 group (rgbw) each one with 4 units of 3W Luxeon Rebel led's.

#### SOURCE (LED Luxeon Rebel)

16 group (RGBW) with four units of 3W Led's

25mm lenses standard beam (25°)

On request: wide beam lenses kit (40°)

TILT

#### DMX CHANNELS

ch1 = red

ch2 = green

ch3 = blue

ch4 = white

ch5 = strobe

ch6 = dimmer

ch7 = led fade time ch8 = rainbow