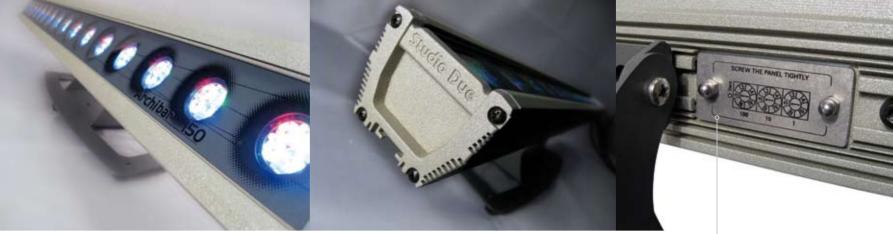

STUDIO DUE Lighting Technology (Shen Zhen) LTD

www.studiodue.com

emotion and creativity in light

Archi bar

Archibar 150 is a Studio Due powerful IP 67 wash led light fixture! Dashing and compact, Archibar 150 is made in aluminium and is equiped with 16 group (rgbw) each one with 4 units of 3W Luxeon Rebel led's.

The optics, realized in special material, allow brillant light and a very homogeneous

Standard optics are 25°. On request is possible to install the optional wide optics 40°.