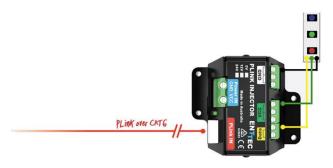

### Connections with Plink Injector:

#### Note:

- The wire in the middle of a JST connector is always DATA regardless of color
- It is important to turn off the mains to the devices before doing any led tape connections.

Preliminary Datasheet 8P60-5-B-D For latest version visit: www.enttec.com