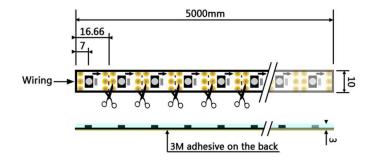

|
| Beam angle                       | 120 °                  |      |
| Control protocol                 | WS2812B                |      |
| Connector                        | JST SM connectors      |      |
| Weight (5m roll)                 | 250g                   |      |
| Operating temperature            | 5°C to 50°C            |      |
| Pixel Mapping<br>Order           | GRB (Green, Red, Blue) |      |
| Front polymer encapsulation seal | No                     |      |
| IP Rating                        | IP20                   |      |
| PCB color                        | Black                  |      |

#### **Note**

All power measurements (watts/meter) were carried out using 1m of tape supplied with a Voltage of 5V

### **Physical Dimensions**

60 Pixels/meter

# ENTTEC



#### Connections with Pixie Driver:



#### Note:

- The wire in the middle of a JST connector is always DATA regardless of color
- It is important to turn off the mains to the devices before doing any led tape connections.

### Connections with Plink Injector:



#### Note:

- The wire in the middle of a JST connector is always DATA regardless of color
- It is important to turn off the mains to the devices before doing any led tape connections.



Preliminary Datasheet 8P60-5-B-D For latest version visit: www.enttec.com

## **Ordering Information**

The ENTTEC 8P Pixel strips and compatible products can be ordered from our website or through your ENTTEC dealer.

| Item     | Value                                                         |
|----------|-------------------------------------