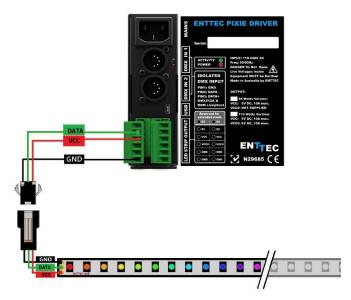

#### Connections with Pixie Driver:

#### Note:

- The wire in the middle of a JST connector is always DATA regardless of color
- It is important to turn off the mains to the devices before doing any led tape connections.