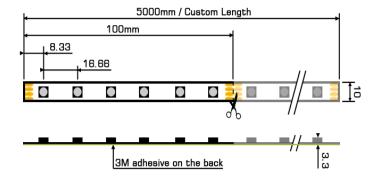

# **Physical Dimension**

Due to continuous improvements and innovations of all ENTTEC products, specifications and features are subject to change without notice.

#### **Features**

- High grade RGB leds for maximum colour vibrancy and longevity
- 12mm pitch
- Customized Length available
- 60pcs of RGB LEDs per meter
- High light output
- LEDs dimmable by ENTTEC CV Driver or DIN-LED4PX
- · Can be joined together
- Can be cut to a smaller length
- Minimum cut length 100mm
- Input and output connections (loose cable)
- Constant Voltage control
- IP20 Indoor use only