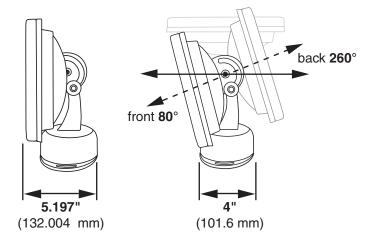

### **Product Features and Specifications:**

- Power Input: auto-ranging 100-265vAC, 50/60Hz
- Power consumed: 55 watts
- Beam angle: 15° lens standard
- Optional beam angles achievable using LSD filters
- Thermally cooled by heat sink case
- Control: Auto, master/slave and DMX
- On-board LCD display menu with 2 push buttons for settings
- DMX Channels: 3
- Manual standalone settings: 6 static colors choice, internal chases (fading, stepping or flashing) at 9 different speeds
- DMX In/Out: 3-pin XLR connectors
- Rating: IP 65 for outdoor or indoor use
- Heavy duty, light weight die cast aluminum housing
- Mountable base
- Approvals: CE & cULus
- Size: 13.11"w x 8.27"h x 5.79"d
- Weight: 4.3 @s/9.46 abs