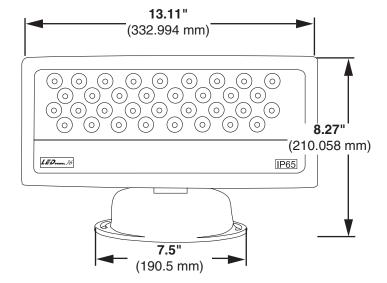

### **Product Features and Specifications:**

- Power Input: auto-ranging 100-265vAC, 50/60Hz
- Power consumed: 55 watts
- Beam angle: 15° lens standard
- Optional beam angles achievable using LSD filters
- Thermally cooled by heat sink case
- Control: Auto, master/slave and DMX
- On-board LCD display menu with 2 push buttons for settings
- DMX Channels: 3
- Manual standalone settings: 6 static colors choice, internal chases (fading, stepping or flashing) at 9 different speeds
- DMX In/Out: 3-pin XLR connectors
- Rating: IP 65 for outdoor or indoor use
- Heavy duty, light weight die cast aluminum housing
- Mountable base
- Approvals: CE & cULus
- Size: 13.11"w x 8.27"h x 5.79"d
- Weight: 4.3 @s/9.46 abs