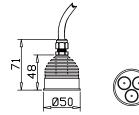

## **Product Dimension**

# **Specifications**

Source: 3 x 1W Edison cool white LEDs Color temperature: 6500K Optional Lenses: 10°,15°,20°,25°,30°,45° (pre-installed) Drive current: 350mA Compatible power supply: DL-ULEDDRIVER4 DL-ULEDDRIVER12R. Power consumption: 3.5W max. Ingress Protection: IP20 Power/Data plug: RJ45 Size: Ø50mm x 71mm Weight: 0.30kg