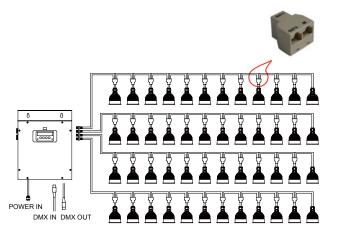

#### Installation

Thanks to its standard MR16 size, DL-ULEDMR16CW3 can be installed in any MR16 fittings.

DL-ULEDMR16CW3 receives power and data from DL-ULEDDRIVER4 or DL-ULEDDRIVER12R.

IMPORTANT! 1) The fixtures are linked in serial. Open circuit will cause malfunction.

2) Always connect OUT-1 of Splitter with LED Spot and OUT-2 to the next Splitter.