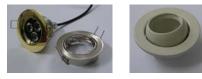

#### Installation

Thanks to its standard MR16 size, DL-ULEDMR16CW3 can be installed in any MR16 fittings.

DL-ULEDMR16CW3 receives power and data from DL-ULEDDRIVER4 or DL-ULEDDRIVER12R.

IMPORTANT! 1) The fixtures are linked in serial. Open circuit will cause malfunction.

### Lens Replacement

- 1) Remove plastic cover.
- 2) Unscrew lens holder.
- 3) Replace lens.
- 4) Follow reverse steps to close fixture.