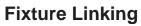

#### Installation

Thanks to its standard MR16 size, DL-ULEDMR16CW3 can be installed in any MR16 fittings.

DL-ULEDMR16CW3 receives power and data from DL-ULEDDRIVER4 or DL-ULEDDRIVER12R.

IMPORTANT! 1) The fixtures are linked in serial. Open circuit will cause malfunction.

2) Always connect OUT-1 of Splitter with LED Spot and OUT-2 to the next Splitter.