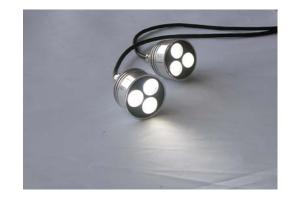

### Introduction

Thank you for selecting the DL-ULEDMR16CW3 from Techni-Lux. This cool white LED MR16 spot is designed for bar, club, restaurant, shop, etc. Please read this user manual carefully before use.

# **Specifications**

Source: 3 x 1W Edison cool white LEDs Color temperature: 6500K Optional Lenses: 10°,15°,20°,25°,30°,45° (pre-installed) Drive current: 350mA Compatible power supply: DL-ULEDDRIVER4 DL-ULEDDRIVER12R. Power consumption: 3.5W max. Ingress Protection: IP20 Power/Data plug: RJ45 Size: Ø50mm x 71mm Weight: 0.30kg