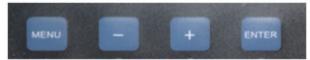

#### Control button area:

MENU: Short press to switch interface, press for 3 seconds can switch to the advanced setup interface.

- : Parameters down.
- +: Parameters up.

ENTER: Confirm and save parameters.