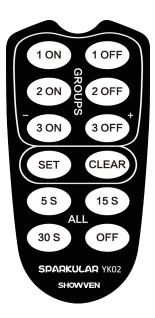

| 1 ON | Address "1" ON                    | 1 OFF | Address "1" OFF                                  |
|------|-----------------------------------|-------|--------------------------------------------------|
| 2 ON | Address "3" ON                    | 2 OFF | Address "3" OFF                                  |
| 3 ON | Address "5" ON                    | 3 OFF | Address "5" OFF                                  |
| SET  | When use different remote control | CLEAR | Automatically clean<br>material for 3<br>seconds |
| 5 S  | All Starts 5 seconds              | 15 S  | All starts 15 seconds                            |
| 30 S | All Starts 30 seconds             | OFF   | All stop                                         |

### **Attention:**

- » The first group machines correspond to DMX address "1", the second group DMX addressis "3", the third DMX address is "5", remote controller controls 3 group machines. It also can set all Sparkular mini address as "1".
- » When the lamp is not lit or become weak on the remote controller, replace the battery. It is better to take battery out when transporting to prevent consumption of battery power by unmeant press of button. Battery model: 12V 23A
- » When the machine is occasionally not working, may be caused by interference, pleasepress the start button again.