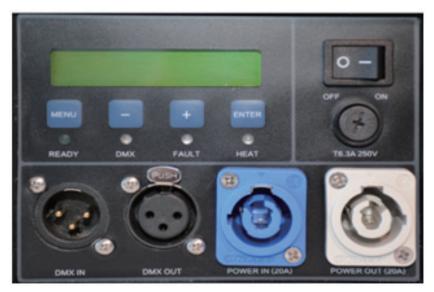

### **Operation Panel:**

LCD information display area, showing operate menu and working status of machine.

#### LED display area:

**READY:** After turn on machine, it will automatically preheat around 5 minutes, when the "READY" green light turns from flashing into long on, indicates that the machine is ready to work.

DMX: Flashing shows that DMX signal is connected, otherwise is without signal.

FAULT: When any malfunction , the light turn on.

**HEAT:** When the machine is heating, signal light turn on.

#### Control button area:

MENU: Short press to switch interface, press for 3 seconds can switch to the advanced setup interface.

- : Parameters down.
- +: Parameters up.

ENTER: Confirm and save parameters.

# Radio frequency identification area:

- » Composite Ti with RFID card, swiping cards used to identify parameters and types of granules.
- » Please note that granules RFID card can increase the single machine specific working time. The card is disposable, one card can only use one time.