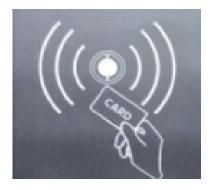

# Radio frequency identification area:

- » Composite Ti with RFID card, swiping cards used to identify parameters and types of granules.
- » Please note that granules RFID card can increase the single machine specific working time. The card is disposable, one card can only use one time.