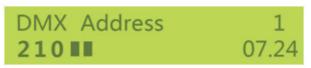

# **Main Interface:**

First line: Display DMX address is "1".

**Second line:** Display the present inner core temperature and the temperature progress bar; displays remianing time is 7 minutes and 24 seconds.