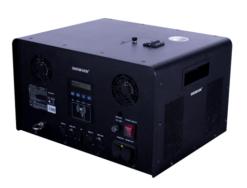

## Input

BT61: 200-240VAC, 50/60 Hz BT62: 100 -120VAC, 50/60 Hz

#### **Work Power**

1700W

### Interface

NEUTRIK POWERCON TRUE1, 3-pin and 5-pin XLR connectors

#### **Control**DMX