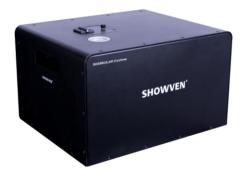

# **SPARKULAR Cyclone SPECIFICATIONS**

SPARKULAR Cyclone is a brand new product with SHOWVEN original technology. It is with amazing sparks effect up to 10m and equipped with auto brake system, ensure immediate stop even in max output. SPARKULAR Cyclone with waterproof design allows shows not interrupted by rain. It is designed for the high demanding professional show market makes it an ideal choice for large shows, concerts, music festival, outdoor events etc.

#### **Dimension**

457 x 370 x 280 mm

### Weight

27 kg