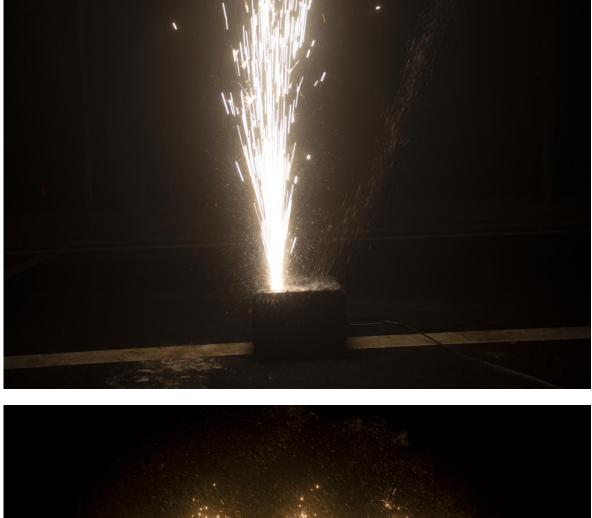

## Features

- > First SPARKULAR machine with waterproof function
- > Adjustable effects height up to 6-7m
- Safe, no gunpowder, no smoke and pyro smell
- > 1200g super hopper, support long effects time
- > IP55 rated weatherproof enclosure, ideal for outdoor use
- > DMX controllable, can be started and stopped at any time
- > Stainless steel panel, stable and durable

#### Fountain Height HC8200 LARGE: 5-6m

HC8200 LARGE I : 6-7m