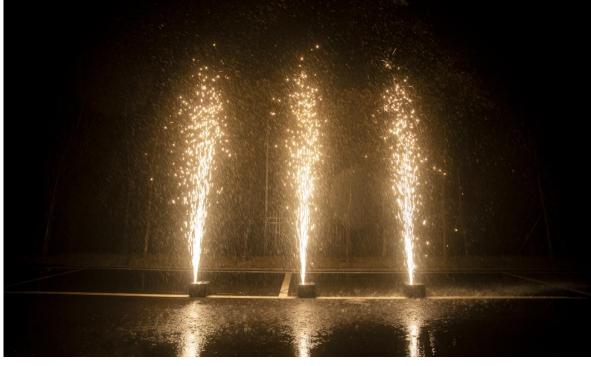

## Features

- > First SPARKULAR machine with waterproof function
- > Adjustable effects height up to 6-7m
- Safe, no gunpowder, no smoke and pyro smell
- > 1200g super hopper, support long effects time
- > IP55 rated weatherproof enclosure, ideal for outdoor use
- > DMX controllable, can be started and stopped at any time
- > Stainless steel panel, stable and durable

#### Fountain Height HC8200 LARGE: 5-6m

HC8200 LARGE I : 6-7m