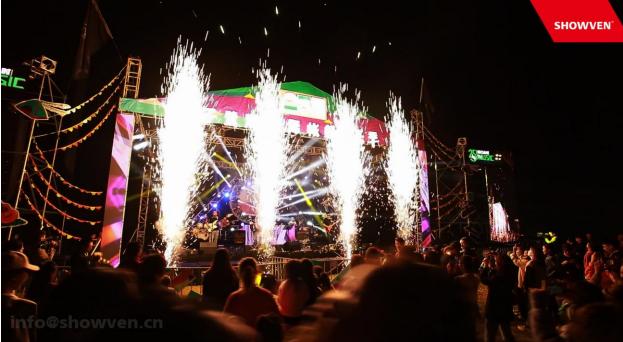

# SPARKULAR JET

SPARKULAR JET is another brand new effect originally invented by SHOWVEN. It generates a flashing SPARKULAR effect up to 10m, which is similar to 1s fountain fireworks. Built-in automatic air compressor, no external pressure tank needed, makes it easier for setup and fewer usage restrictions. It is an ideal effect gear for shows, opening ceremony, concert, sports etc outdoor performance.

#### **Features**

- Original innovation by SHOWVEN
- > Flashing SPARKULAR effect similar to 1s fountain fireworks
- > Built-in auto air compressor, plug and play
- ➤ No gunpowder and no pyro smell
- > Adjustable effect height up to 10m
- > Stainless steel housing
- > Built-in pressure sensor and safety valve for double security
- > DMX control, easy setup and installation
- > 3-PIN AND 5-PIN XLR IN/OUT
- Neutrik powerCON TRUE1 connector

#### Fountain Height

HC8200 LARGE: 7m / 10m HC8200 MEDIUM: 5m / 8m