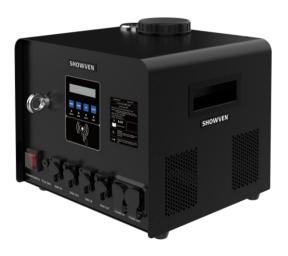

#### **Features**

- Original innovation by SHOWVEN
- > Flashing SPARKULAR effect similar to 1s fountain fireworks
- > Built-in auto air compressor, plug and play
- ➤ No gunpowder and no pyro smell
- > Adjustable effect height up to 10m
- > Stainless steel housing
- > Built-in pressure sensor and safety valve for double security
- > DMX control, easy setup and installation
- > 3-PIN AND 5-PIN XLR IN/OUT
- Neutrik powerCON TRUE1 connector

#### Interface

NEUTRIK POWERCON TRUE1
3-pin & 5-pin XLR IN/OUT

#### **DMX** channels

2