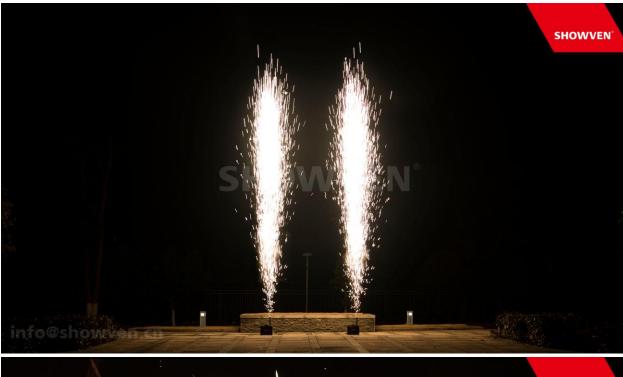

# SPARKULAR JET

SPARKULAR JET is another brand new effect originally invented by SHOWVEN. It generates a flashing SPARKULAR effect up to 10m, which is similar to 1s fountain fireworks. Built-in automatic air compressor, no external pressure tank needed, makes it easier for setup and fewer usage restrictions. It is an ideal effect gear for shows, opening ceremony, concert, sports etc outdoor performance.

#### **Features**

- Original innovation by SHOWVEN
- > Flashing SPARKULAR effect similar to 1s fountain fireworks
- > Built-in auto air compressor, plug and play
- ➤ No gunpowder and no pyro smell
- > Adjustable effect height up to 10m
- > Stainless steel housing
- > Built-in pressure sensor and safety valve for double security
- > DMX control, easy setup and installation
- > 3-PIN AND 5-PIN XLR IN/OUT
- Neutrik powerCON TRUE1 connector

#### Fountain Height

HC8200 LARGE: 7m / 10m HC8200 MEDIUM: 5m / 8m