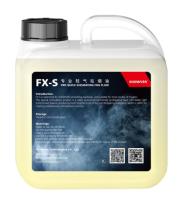

## **CONSUMABLES for SONICBOOM**

- > FX-S is quick dissipating fog fluid.
- > Package: 3L/bottle, 4bottles/carton.
- Fog fluid Consumption: 5min/L.