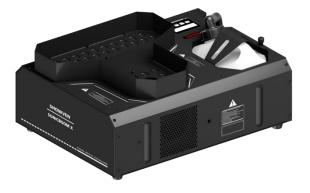

## SONICBOOM™ X SMOKEJET SPECIFICATIONS

As a substitute of  $CO_2$  jet,  $CO_2$  jet simulators become more and more popular in the market. Instead of cumbersome  $CO_2$  gas tank, it uses fog fluid as fuel, which is safer, environmental friendly and with longer effects time (more than 12min after fill up). SONICBOOM not only take the advantages of SMOKEJET, but also adopting pipeline integration technology to guarantee the burst time as short as 0.2s. Together with our original fast dissipate fog fluid, makes it the best option in market to substitute of traditional  $CO_2$  jet.

### **Features**

- ➤ No need of CO₂ tank, safer and easy carry;
- Easy installation at any angles even place upside down;
- Super long stable effects time, upto 12min after fill up;
- $\triangleright$  No generation of CO<sub>2</sub>, environmental friendly;
- Cost effective consumables;
- Low power mode, lower power supply requirement;
- Excellent heating component, fast temp. recovery;
- Unique constant pressure system, consistent smoke effect;
- Pipeline integration technology, easy maintenance, stronger burst;
- NEUTRIK POWERCON with quality assurance;
- > Multi safety status monitoring design.
- Independent smoke column color change.

# **Specifications**

#### Dimension

482 x 408 x 215 mm

#### Weight

17.2 kg

#### **Work Power**

3000W/1800W (220V version) 2000W (110V version)

### Max Output Height

10m

#### LED power

5W\*35PCS

### Max Continuous Output Duration

8s

### **Smoke Output**

55000cuft/min

#### Tank Capacity

2.5L

DMX Channels 11 / 1 channel optional