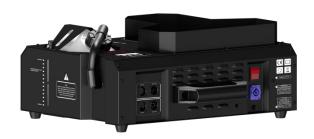

## SONICBOOM™ X SMOKEJET SPECIFICATIONS

As a substitute of  $CO_2$  jet,  $CO_2$  jet simulators become more and more popular in the market. Instead of cumbersome  $CO_2$  gas tank, it uses fog fluid as fuel, which is safer, environmental friendly and with longer effects time (more than 12min after fill up). SONICBOOM not only take the advantages of SMOKEJET, but also adopting pipeline integration technology to guarantee the burst time as short as 0.2s. Together with our original fast dissipate fog fluid, makes it the best option in market to substitute of traditional  $CO_2$  jet.

### **Features**

- ➤ No need of CO₂ tank, safer and easy carry;
- Easy installation at any angles even place upside down;
- Super long stable effects time, upto 12min after fill up;
- $\triangleright$  No generation of CO<sub>2</sub>, environmental friendly;
- Cost effective consumables;
- Low power mode, lower power supply requirement;
- Excellent heating component, fast temp. recovery;
- Unique constant pressure system, consistent smoke effect;
- Pipeline integration technology, easy maintenance, stronger burst;
- NEUTRIK POWERCON with quality assurance;
- > Multi safety status monitoring design.
- Independent smoke column color change.

# **Specifications**

#### Tank Capacity

2.5L

DMX Channels 11 / 1 channel optional