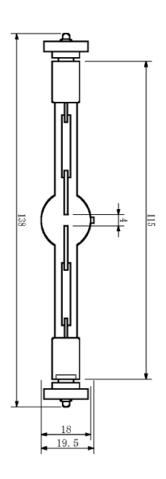

## Product Description CSR700/S/DE/72

| <ul> <li>Order Description</li> </ul>     | CSR700S/DE/72       |
|-------------------------------------------|---------------------|
| <ul><li>Product Code</li></ul>            | 41357               |
| <ul><li>Pack Quantity</li></ul>           | 10                  |
| •Rated Wattage                            | 700W                |
| •Rated Voltage                            | 70 <sub>±</sub> 10V |
| •Lamp Current(ECG/MCG)*                   | 10A                 |
| •Ignition Voltage(cold/hot)               | 2.5/25MAX           |
| •Lumens                                   | 59,000              |
| •Lumens per watt                          | 84                  |
| •Ra                                       | >75                 |
| <ul><li>Chromaticity</li></ul>            | x 0.322             |
| coordinates                               | y 0.332             |
| •Color temperature                        | 7,200K              |
| •Arc Length (C)                           | 4mm                 |
| •Lamp length (A)                          | 136 mm              |
| <ul><li>Light center length (B)</li></ul> | 57.5 <u>+</u> 1     |
| •Lamp diameter                            | MAX ? 20 mm         |
| <ul> <li>Average rated life</li> </ul>    | 750hr               |
| •Base                                     | SFc 10-4 with notch |